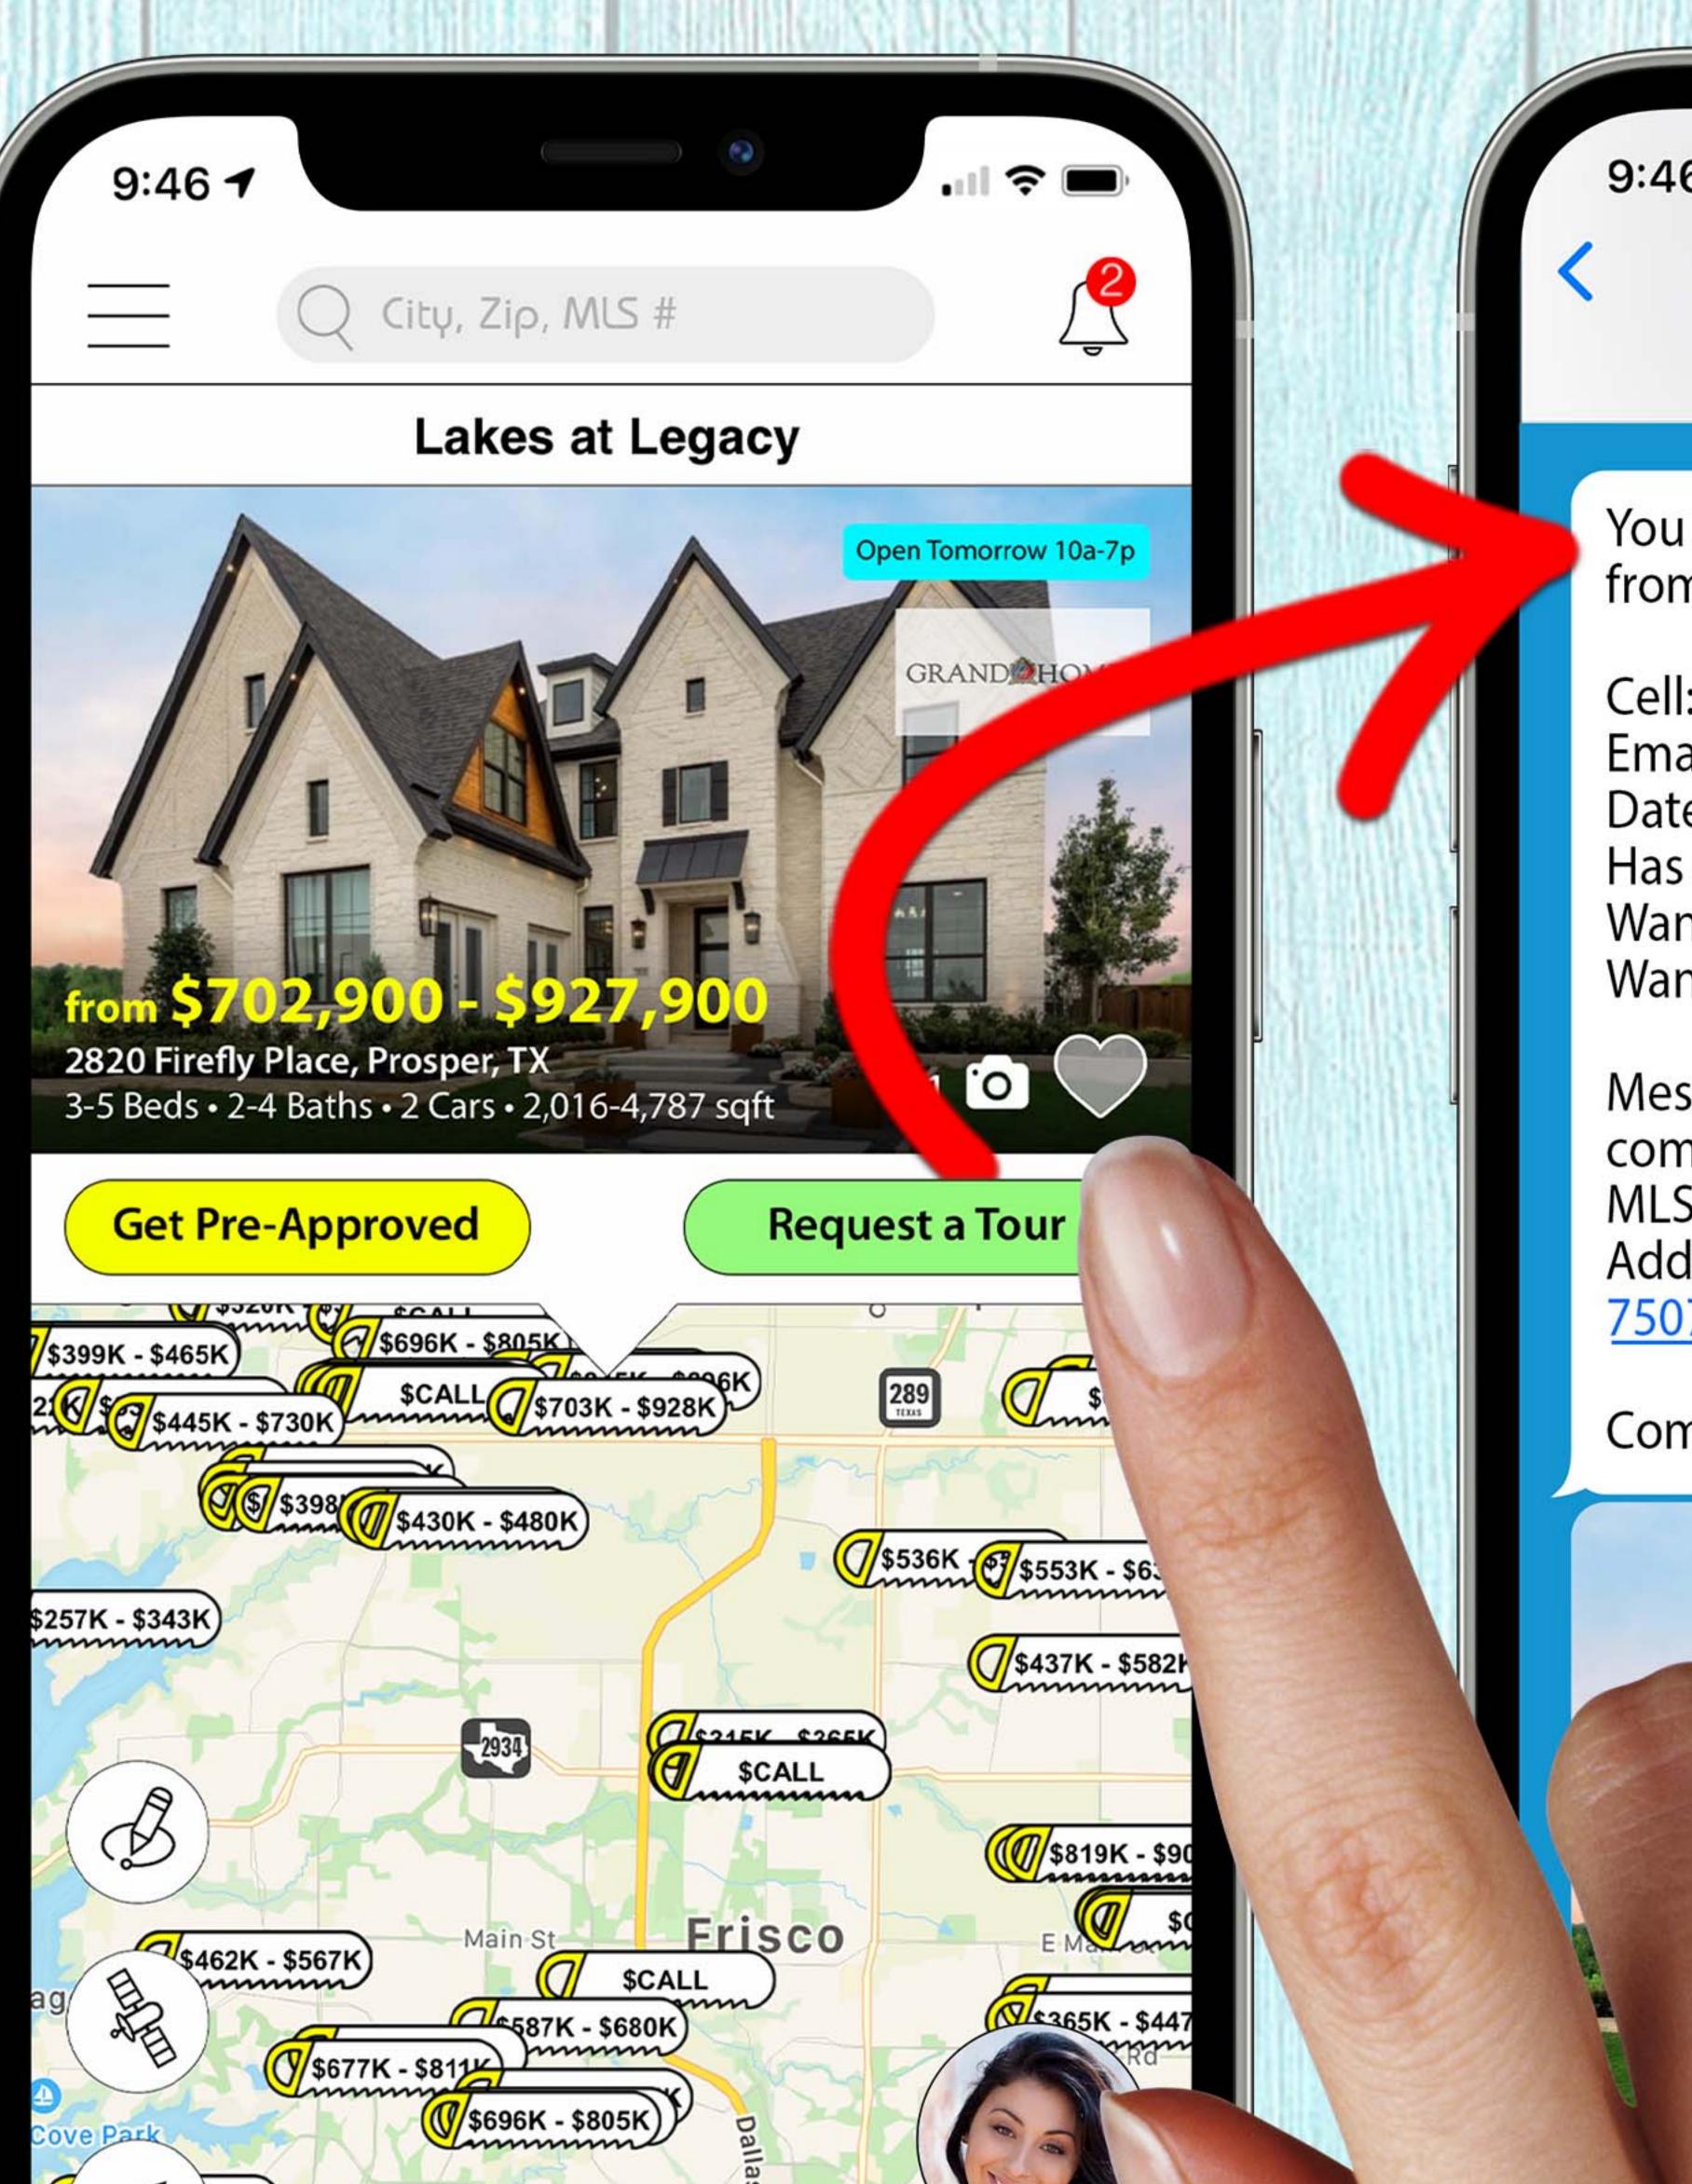

#### National Association of Home Builders (NAHB)

9:46 7 BL Buildentory Leads >

You have a new Buildentory Tour Request from Sarah Jones!

Cell: <u>512-555-5555</u> Email: <u>sarahjones555@gmail.com</u> Date/Time: 11-10-2021 5:30 PM Has a Realtor: No Wants Home Loan: Yes Wants to Move-In: 0-3 months

Message: I would like to tour this community. MLS#: C995591820 Address: <u>2820 Firefly Place, Prosper, TX</u> Tommunity link: 
 Community link:

Be the 1st to buy HOT ZIP CODES searched by new construction homebuyers in DFW and receive EXCLUSIVE LEADS. Due to limited builder inventory, these zip codes won't last long!